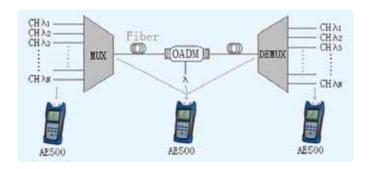

The AE500 is a compact CWDM channel analyzer for installing and maintaining CWDM networks. This rugged, palm-sized unit can simultaneously verify 8 CWDM channels between the wavelengths of 1271 nm and 1611 nm, simplifying and speeding up verification of CWDM power levels and wavelengths.